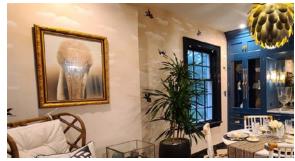

## The finished mural consists of five, floor-to-ceiling panels—

each one unique—printed on high-quality imported matte paper using the latest large format digital printing technology. Once installed on the breakfast room wall, the panels seamlessly meld into an ethereal skyscape reminiscent of traditional Asian screens and embroidery, but with a lighter, more modern sensibility. Among the wispy clouds, the magpies—a traditional symbol of joy in Chinese culture—provide an uplifting and updated counterpoint to the solidity of the breakfast room's custom cabinetry and furnishings.