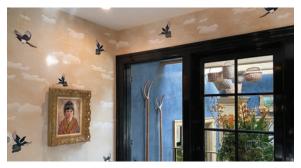

## The finished mural consists of five, floor-to-ceiling panels—

each one unique—printed on high-quality imported matte paper using the latest large format digital printing technology. Once installed on the breakfast room wall, the panels seamlessly meld into an ethereal skyscape reminiscent of traditional Asian screens and embroidery, but with a lighter, more modern sensibility. Among the wispy clouds, the magpies—a traditional symbol of joy in Chinese culture—provide an uplifting and updated counterpoint to the solidity of the breakfast room's custom cabinetry and furnishings.