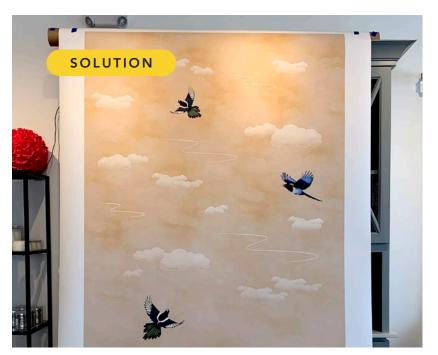

### To capitalize on the breakfast room's natural light, we envisioned a scene with colorful birds soaring

across an early morning sky. Inspired by Audubon illustrations, our surface designer used a "digital hand-painting" technique, building up hundreds of layers with thousands of computer-generated brushstrokes to recreate the luminosity of the

clouds and the iridescent blues and greens of the birds' feathers in flight. A schematic of the room design—showing windows, doors, artwork, furniture, and fixtures—was created to assure precise placement of the graphics.

## The finished mural consists of five, floor-to-ceiling panels—

each one unique—printed on high-quality imported matte paper using the latest large format digital printing technology. Once installed on the breakfast room wall, the panels seamlessly meld into an ethereal skyscape reminiscent of traditional Asian screens and embroidery, but with a lighter, more modern sensibility. Among the wispy clouds, the magpies—a traditional symbol of joy in Chinese culture—provide an uplifting and updated counterpoint to the solidity of the breakfast room's custom cabinetry and furnishings.