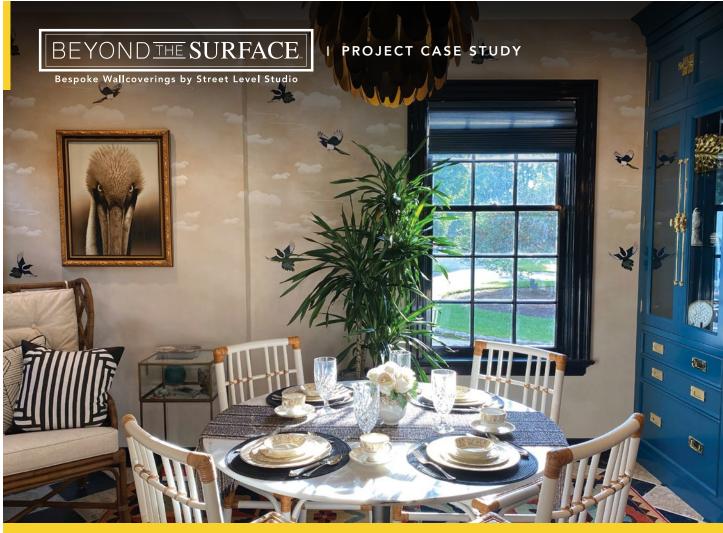

LAKE FOREST SHOWHOUSE CUSTOM WALL MURAL

# When The ABL Group—along with its affiliates DP Home Design and Dovetails Cabinetry—was invited to remodel the kitchen and breakfast room

of the prestigious 2020 Lake Forest Showhouse and Gardens, they turned to Street Level Studio to create a custom Beyond the Surface™ wall mural. A focal point of their artistic design plan for the 1906 Pullman mansion's family breakfast room, the mural had to echo the aesthetics of the home's historic center hall panoramic wallcovering while reinterpreting the painterly feel of classic chinoiserie in an airy, approachable, and unexpected way using digital technology.

### To capitalize on the breakfast room's natural light, we envisioned a scene with colorful birds soaring

across an early morning sky. Inspired by Audubon illustrations, our surface designer used a "digital hand-painting" technique, building up hundreds of layers with thousands of computer-generated brushstrokes to recreate the luminosity of the

## The finished mural consists of five, floor-to-ceiling panels—

each one unique—printed on high-quality imported matte paper using the latest large format digital printing technology. Once installed on the breakfast room wall, the panels seamlessly meld into an ethereal skyscape reminiscent of traditional Asian screens and embroidery, but with a lighter, more modern sensibility. Among the wispy clouds, the magpies—a traditional symbol of joy in Chinese culture—provide an uplifting and updated counterpoint to the solidity of the breakfast room's custom cabinetry and furnishings.