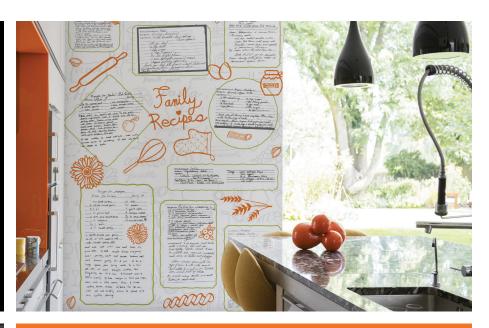

#### **BEYOND** CUSTOM FOR YOUR HOME

Personalized wallcoverings are the perfect choice for creating a home that is as unique and distinct as you. Now there's **Beyond the Surface™** wallcoverings—a remarkably innovative and convenient source for custom-designed bespoke wallcoverings. Bold patterned wallpaper. Floor-to-ceiling images from your photographs. Dramatic oversized wall graphics. Elevated ceiling treatments. Each an inspired one-off created by Street Level Studio's team of visionary surface designers.

### **TRULY ORIGINAL**

Selecting Beyond the Surface custom-designed wallcoverings is a smart way to set your home apart. Unlike a "choose your own pattern" wallcovering resource, we're different because you're different. We can take your unique memories, personality, taste, or treasures and translate them into truly one-of-a-kind home décor. Our bespoke wallcoverings don't just make a design statement. They speak for YOU.