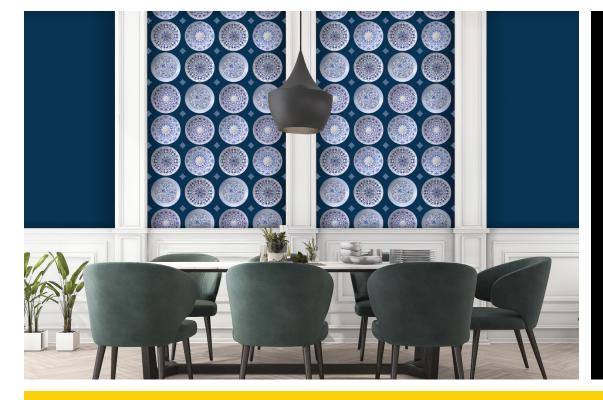

#### **BEYOND** CUSTOM FOR YOUR HOME

Personalized wallcoverings are the perfect choice for creating a home that is as unique and distinct as you. Now there's **Beyond the Surface™** wallcoverings—a remarkably innovative and convenient source for custom-designed bespoke wallcoverings. Bold patterned wallpaper. Floor-to-ceiling images from your photographs. Dramatic oversized wall graphics. Elevated ceiling treatments. Each an inspired one-off created by Street Level Studio's team of visionary surface designers.

### **TRULY ORIGINAL**

Selecting Beyond the Surface custom-designed wallcoverings is a smart way to set your home apart. Unlike a "choose your own pattern" wallcovering resource, we're different because you're different. We can take your unique memories, personality, taste, or treasures and translate them into truly one-of-a-kind home décor. Our bespoke wallcoverings don't just make a design statement. They speak for YOU.