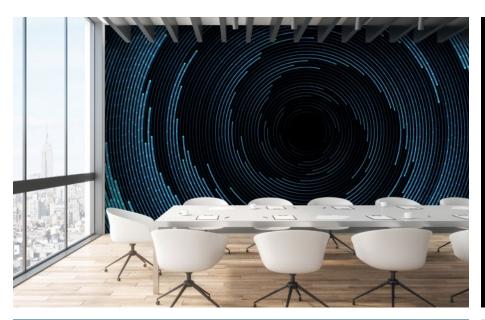

YOUR DESIGNS

Every one of your clients is different. Each one deserves—and demands—a design as individual and distinct as they are.

Bespoke wallcoverings are the perfect choice for creating their one-of-a-kind homes and business environments. Now there's **Beyond the Surface™** wallcoverings—a remarkably innovative and convenient source for custom-designed wallcoverings.

Boldly personalized or branded wallpaper. Floor-to-ceiling photographic images. Dramatic oversized wall graphics.

Elevated ceiling treatments. Each an inspired one-off created by Street Level Studio's team of visionary surface designers.

#### **OUR PROCESS**



MEET WITH YOU TO DISCUSS YOUR VISION



CREATE CUSTOM DESIGN FOR YOUR REVIEW



SEND APPROVED DESIGN FOR PRODUCTION



DELIVER YOUR PANELS FOR INSTALLATION





## PRINTED BY OUR PARTNER RPM DIGITAL IMAGING

- State-of-the-art digital printing technology
- Precise panel-to-panel color matching
- Faithful image reproduction
- Wide variety of media options
- Matte or gloss finish
- Removable or permanent adhesive
- Safe, eco-friendly, UL GREENGUARD Gold Certified

# OFFICES RETAIL APARTMENTS THEATERS OF STRESTAURANTS BOARDROOMS OF SHOWN OF



#### **TRULY ORIGINAL**

Specifying Beyond the Surface custom-designed wallcoverings is a smart way to set your business apart. Unlike a "choose your own pattern" wallcovering resource, we're different because every one of your clients is different. We make it easy to translate your distinct creative visions into one-of-a-kind homes and business environments. Our bespoke wallcoverings don't just make a design