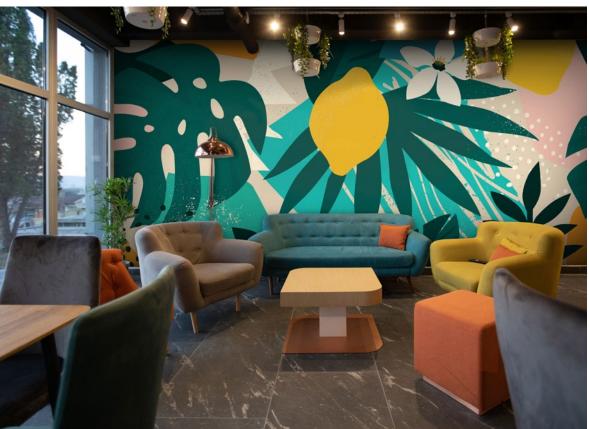

Boldly personalized or branded wallpaper. Floor-to-ceiling photographic images. Dramatic oversized wall graphics.

Elevated ceiling treatments. Each an inspired one-off created by Street Level Studio's team of visionary surface designers.

#### **TRULY ORIGINAL**

Specifying Beyond the Surface custom-designed wallcoverings is a smart way to set your business apart. Unlike a "choose your own pattern" wallcovering resource, we're different because every one of your clients is different. We make it easy to translate your distinct creative visions into one-of-a-kind homes and business environments. Our bespoke wallcoverings don't just make a design statement. They speak for your clients... and YOU.